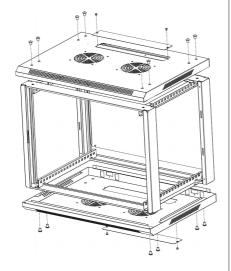

# Rosewill® Server Wall Mount Cabinet

(1) Assemble the top panel, frames and horizontal beams by 16pcs M8\*12 inner hexagon screws and 16pcs M8 flange nuts. Install the top and bottome cable entry with 4pcs M4\*8 Self-tapping Screw

(2) Install the vertical rails by 8pcs M6\*12 screws and 8pcs M6 cage nuts

(3) Assemble the L type mounting brackets by 4pcs M6\*12 screws and 4pcs M6 cage nuts.

(5) Assemble the mounting bracket by 2pcs M4\*8 self-tapping screws.