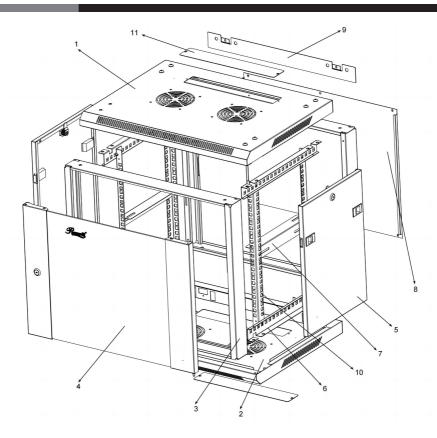

#### **Packaging List** 1. Top Panel 6. Horizontal Beams 1pc 4pcs 2. Bottom Panel 1pc 7. L Type Mounting Brackets 2pcs 3. Frames 2pcs 8. Back Panel 1pc 4. Front Door 1pc 9. Mounting Bracket 1pc 5. Side Panels 4pcs 10. Vertical Mounting Rails 2pcs 11. Cable entry panel 2pcs

# Rosewill® Server Wall Mount Cabinet

(1) Assemble the top panel, frames and horizontal beams by 16pcs M8\*12 inner hexagon screws and 16pcs M8 flange nuts. Install the top and bottome cable entry with 4pcs M4\*8 Self-tapping Screw

(2) Install the vertical rails by 8pcs M6\*12 screws and 8pcs M6 cage nuts

(3) Assemble the L type mounting brackets by 4pcs M6\*12 screws and 4pcs M6 cage nuts.

(5) Assemble the mounting bracket by 2pcs M4\*8 self-tapping screws.

(6) Put the 1pc white plastic washer on the pin, then assemble the front door and 2pcs side panels to the unit.