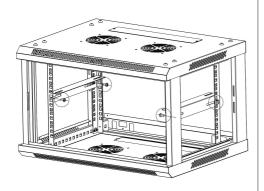

#### \* It shows 6U Wall Mount of Cabinet Series for Demonstration.

#### **Packaging List** 1. Top Panel 6. Horizontal Beams 1pc 4pcs 2. Bottom Panel 1pc 7. L Type Mounting Brackets 2pcs 3. Frames 2pcs 8. Back Panel 1pc 4. Front Door 1pc 9. Mounting Bracket 1pc 5. Side Panels 4pcs 10. Vertical Mounting Rails 2pcs 11. Cable entry panel 2pcs