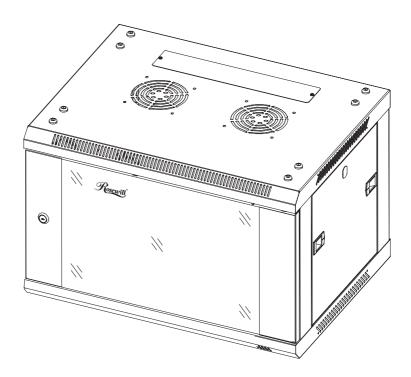

## **Server Wall Mount Cabinet Series**

RSWM-6U001F/9U001F/12U001F

**User Manual** 

#### \* It shows 6U Wall Mount of Cabinet Series for Demonstration.