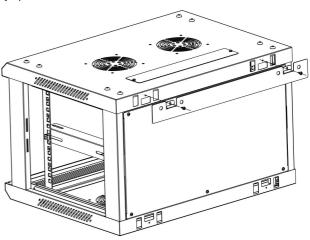

(2) Install the vertical rails by 8pcs M6\*12 screws and 8pcs M6 cage nuts

(3) Assemble the L type mounting brackets by 4pcs M6\*12 screws and 4pcs M6 cage nuts.

(5) Assemble the mounting bracket by 2pcs M4\*8 self-tapping screws.