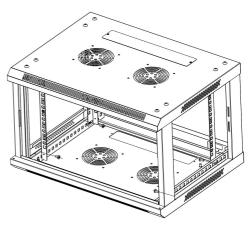

(6) Put the 1pc white plastic washer on the pin, then assemble the front door and 2pcs side panels to the unit.

#### Note:

- After assembly, please adjust the diagonal size of the cabinet to ensure homogeneous space for all doors and all doors work well.
- It supports two 120 x 120 mm fans for optional.

Reservit Technical Support Information techsupport @rosewill.com 1-800-575-9885