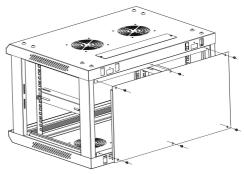

# Rosewill® Server Wall Mount Cabinet

(1) Assemble the top panel, frames and horizontal beams by 16pcs M8\*12 inner hexagon screws and 16pcs M8 flange nuts. Install the top and bottome cable entry with 4pcs M4\*8 Self-tapping Screw

(2) Install the vertical rails by 8pcs M6\*12 screws and 8pcs M6 cage nuts

(3) Assemble the L type mounting brackets by 4pcs M6\*12 screws and 4pcs M6 cage nuts.

(5) Assemble the mounting bracket by 2pcs M4\*8 self-tapping screws.