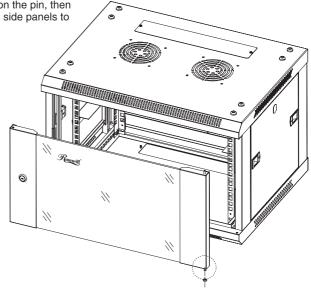

(6) Put the 1pc white plastic washer on the pin, then assemble the front door and 2pcs side panels to the unit.